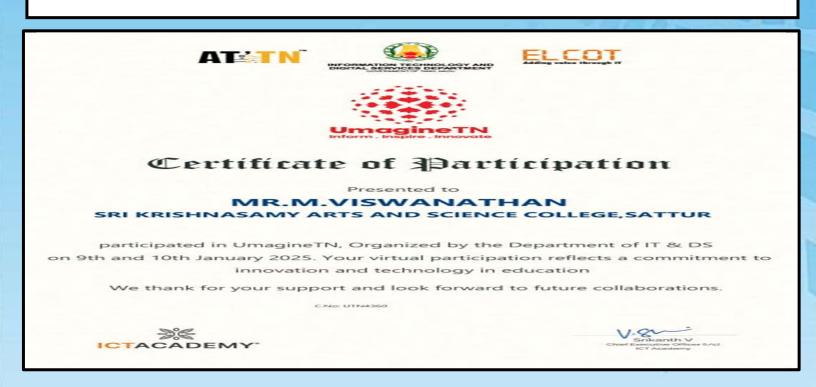

7) Mrs.P.Padma Participated in a National conference on Emerging Advancements in Data Analytics held on 28 February 2025 organized by AJK of Arts and science college, Coimbatore.

8) Mr.M.Viswanathan Participated in UmagineTN, Organized by the Department of IT & DS on 09.01.2025 & 10.01.2025