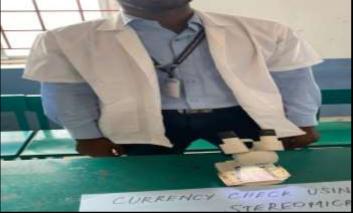

#### **SKAASC | Dept. of Forensic Science**

Guest Lecture on 14-02-2025

The Department of Forensic Science organized a Guest Lecture on "Fundamental rights and duties envisaged by the Indian Constitution" on 14.02.2025 by inviting the Resource Person Dr. M. Dhinakaran, Assistant Professor, Pope's college (Autonomous), Thoothukudi. The presidential address was delivered by our respected Principal, Dr. R. Ushadevi. Students gained lots of information regarding the constitution, fundamental rights, and Indian laws from the guest lecture.

Industrial visit on 25-02-2025

. I and II BSc. Forensic science students went for a one-day industrial visit to the session court Srivilliputhur Court Complex on 25.02.2025.

## SCIENCE EXPO 2025

National Science Day was celebrated on 28.02.2025 by organizing a Science Expo in which the students showcased their ideas and innovations.