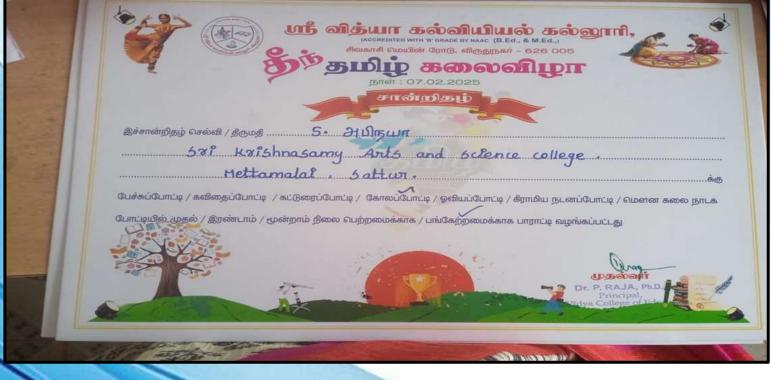

## Department of English

On 07.02.2025 our students S.Abinaya, III BA English, R.Divya III BA English had participated in Kola potti at Theentamil Kalai Vila held at Sree Vidhya Engineering College, Virudhunagar.