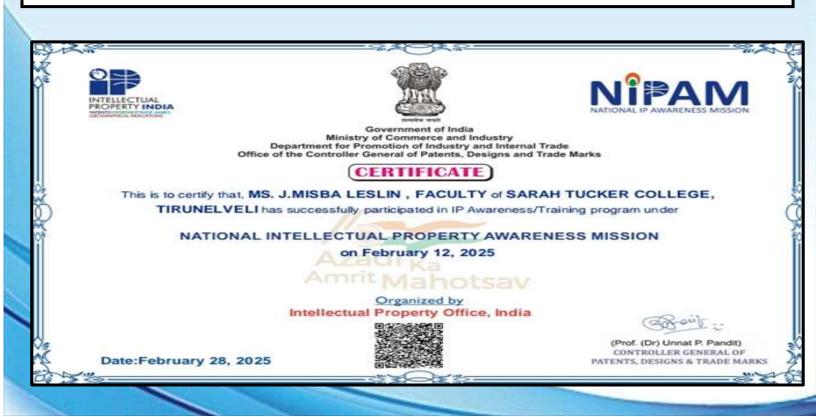

4) J.Misba Leslin Participated in one-day National Seminar on "New Business Perspectives in the ERA of Artificial Intelligence" held on 04.02.2025 organized by the Department of Commerce, Tirunelveli.

Participated in AI Awareness Training Program under National Intellectual Property Awareness Mission on 12.02.2025

 S.Paramasivan Participation Certificate for Customer Awareness Program held on 25.02.2025, Organized by Dindigul district Customer Awareness Program.