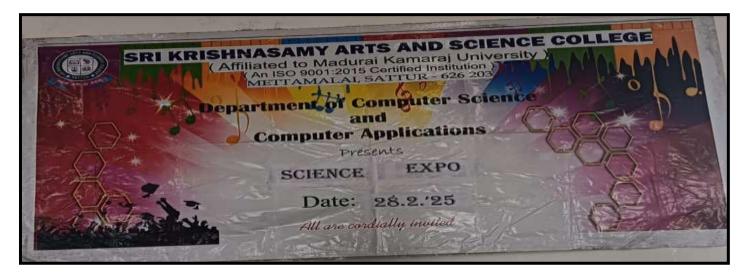

Industrial visit on 25-02-2025

BA Criminology and police administration students went for a one-day industrial visit to the session court Srivilliputhur Court Complex on 25.02.2025.

National Science Day was celebrated on 28.02.2025 by organizing a Science Expo in which the students showcased their ideas and innovations.

## SCIENCE EXPO 2025

In Our SKAASC College, our department Students participated in the Science exhibition held on 28.02.2025. In that day, students eagerly participated and made many Science models on the subjects of maths and physics, and they learned many from the other Science department models. So, it was very useful to our students.