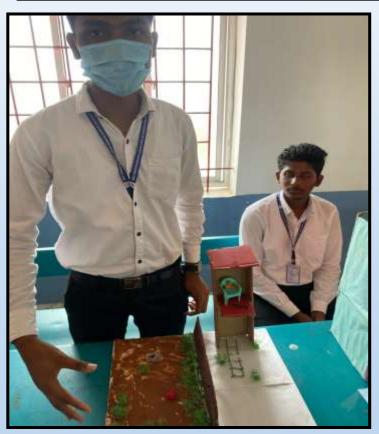

## SCIENCE EXPO 2025

In Our SKAASC College, our department Students participated in the Science exhibition held on 28.02.2025. In that day, students eagerly participated and made many Science models on the subjects of maths and physics, and they learned many from the other Science department models. So, it was very useful to our students.

#### Our Department Science Expo Celebration on 28.02.2025.