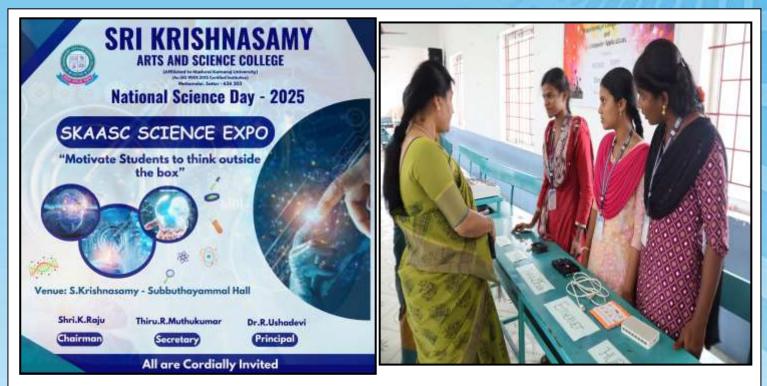

## SCIENCE EXPO 2025

In Our SKAASC College, our department Students participated in the Science exhibition held on 28.02.2025. In that day, students eagerly participated and made many Science models on the subjects of maths and physics, and they learned many from the other Science department models. So, it was very useful to our students.

**SKAASC | Dept. of Chemistry** 

SCIENCE EXPO 2025

The Department of Chemistry had organized '**SKAASC SCIENCE EXPO'** on the title of "Motivate students to think outside the box". Students participated enthusiastically and displayed their own talents.

## SCIENCE EXPO 2025

National Science Day was celebrated on 28.02.2025 by organizing a Science Expo in which the students showcased their ideas and innovations.