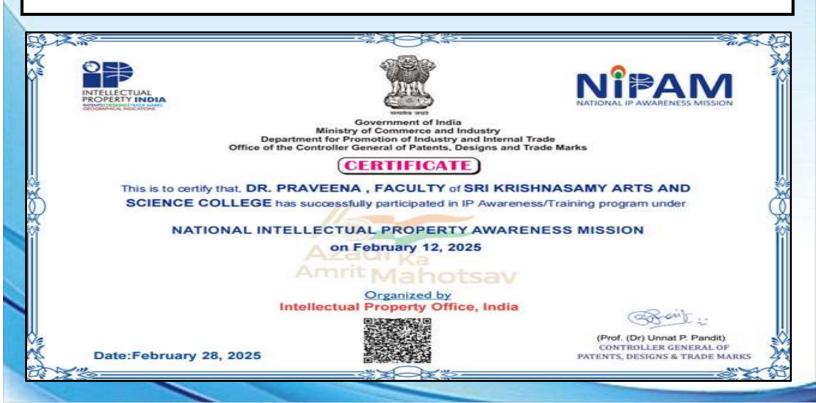

2) Dr. R.Praveena, Participated in AI Awareness Training Program under National Intellectual Property Awareness Mission on 12.02.2025

**3) M. Premalakshmi** Participated in one-day National Seminar on "New Business Perspectives in the ERA of Artificial Intelligence" held on 04.02.2025 organized by the Department of Commerce, Tirunelveli