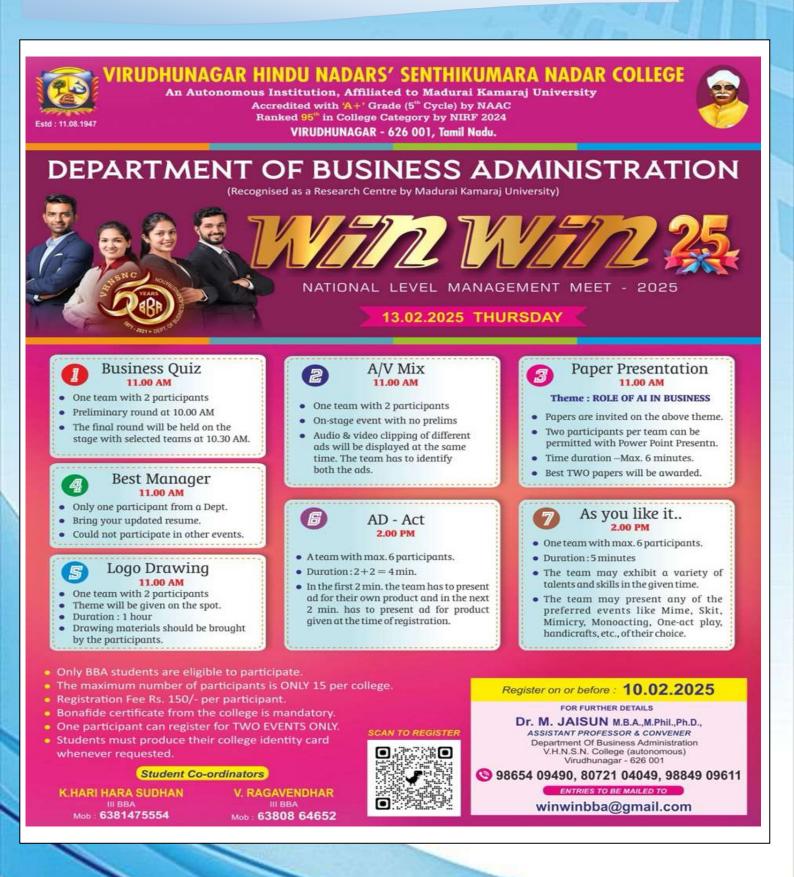

#### SKAASC | Dept. of BBA

On 13.02.2025 (Thursday), the Department of Business Administration Students participated in the Inter College Meet, which is WIN WIN 25, conducted by Virudhunagar Hindu Nadars' Senthilkumara Nadar College at Virudhunagar