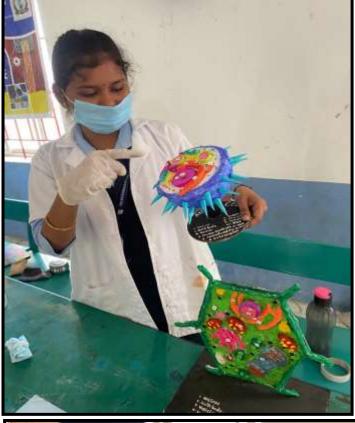

## SCIENCE EXPO 2025

In Our SKAASC College, our department Students participated in the Science exhibition held on 28.02.2025. In that day, students eagerly participated and made many Science models on the subjects of maths and physics, and they learned many from the other Science department models. So, it was very useful to our students.

#### Our Department Science Expo Celebration on 28.02.2025.

## SCIENCE EXPO 2025

National Science Day was celebrated on 28.02.2025 by organizing a Science Expo in which the students showcased their ideas and innovations.