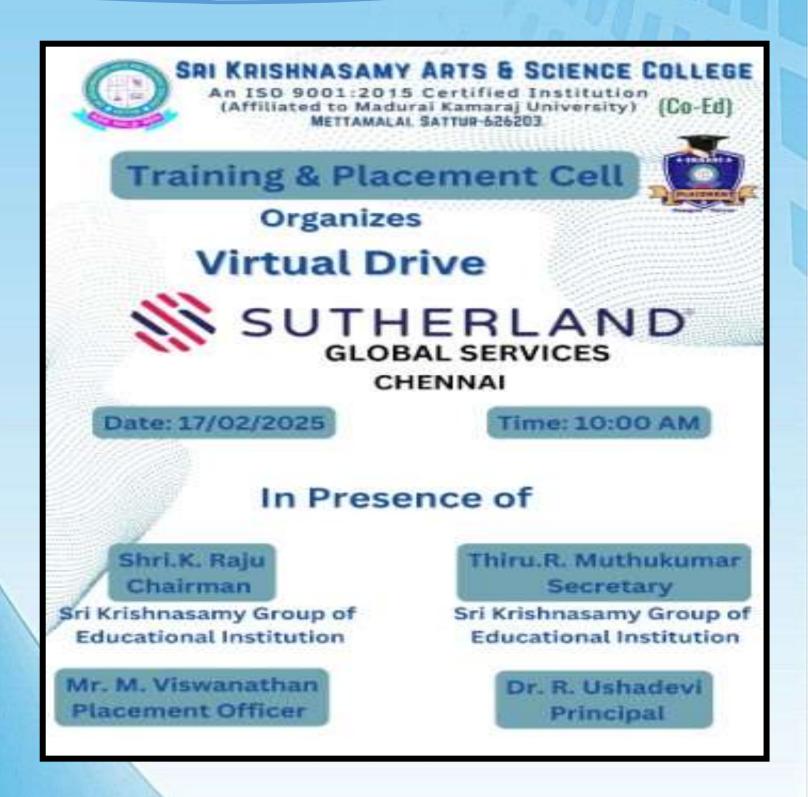

## **STAR PERFORMER**

Staff

C

Dr. M. Sivakumar (Head of the Department) Business Administration. He had attended the Viva-Voice on 30th January 2025 in the Thesis Tile: A Study on Financial Planning and Investment pattern of Women faculties in self-financing colleges with special reference to Coimbatore district Ph.D. in management Finance. **Students Attending Virtual Drive at Sutherland** 