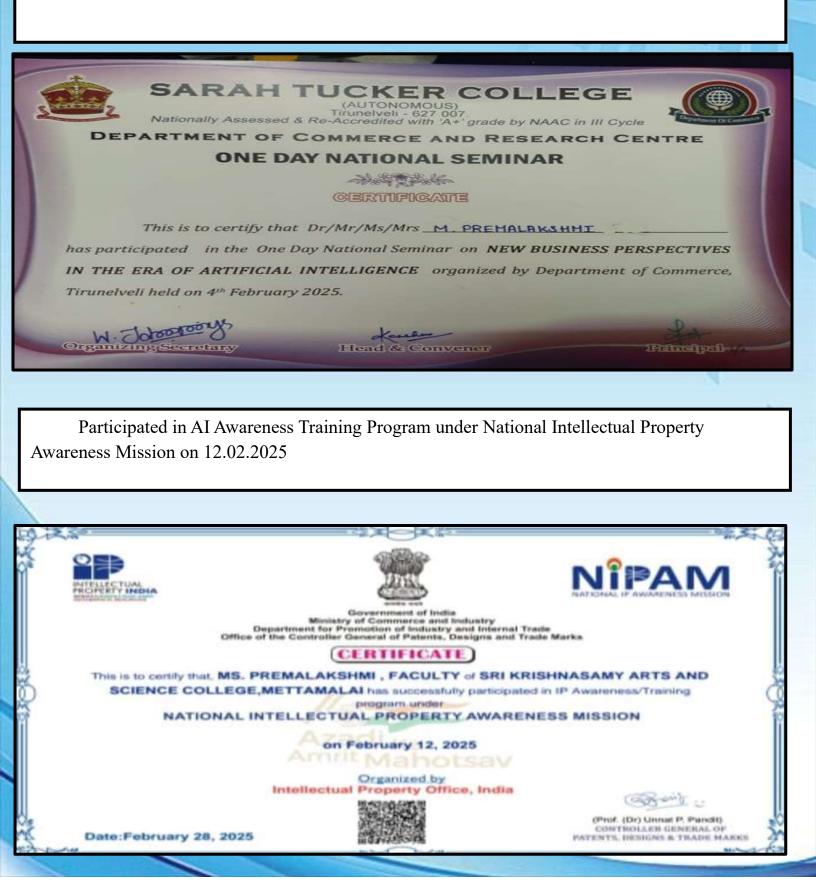

2) Dr. R.Praveena, Participated in AI Awareness Training Program under National Intellectual Property Awareness Mission on 12.02.2025

**3) M. Premalakshmi** Participated in one-day National Seminar on "New Business Perspectives in the ERA of Artificial Intelligence" held on 04.02.2025 organized by the Department of Commerce, Tirunelveli

4) J.Misba Leslin Participated in one-day National Seminar on "New Business Perspectives in the ERA of Artificial Intelligence" held on 04.02.2025 organized by the Department of Commerce, Tirunelveli.

Participated in AI Awareness Training Program under National Intellectual Property Awareness Mission on 12.02.2025

 S.Paramasivan Participation Certificate for Customer Awareness Program held on 25.02.2025, Organized by Dindigul district Customer Awareness Program.