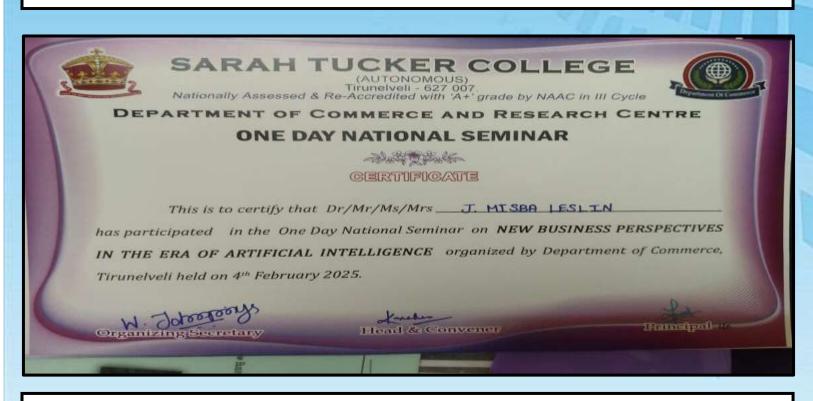

4) J.Misba Leslin Participated in one-day National Seminar on "New Business Perspectives in the ERA of Artificial Intelligence" held on 04.02.2025 organized by the Department of Commerce, Tirunelveli.