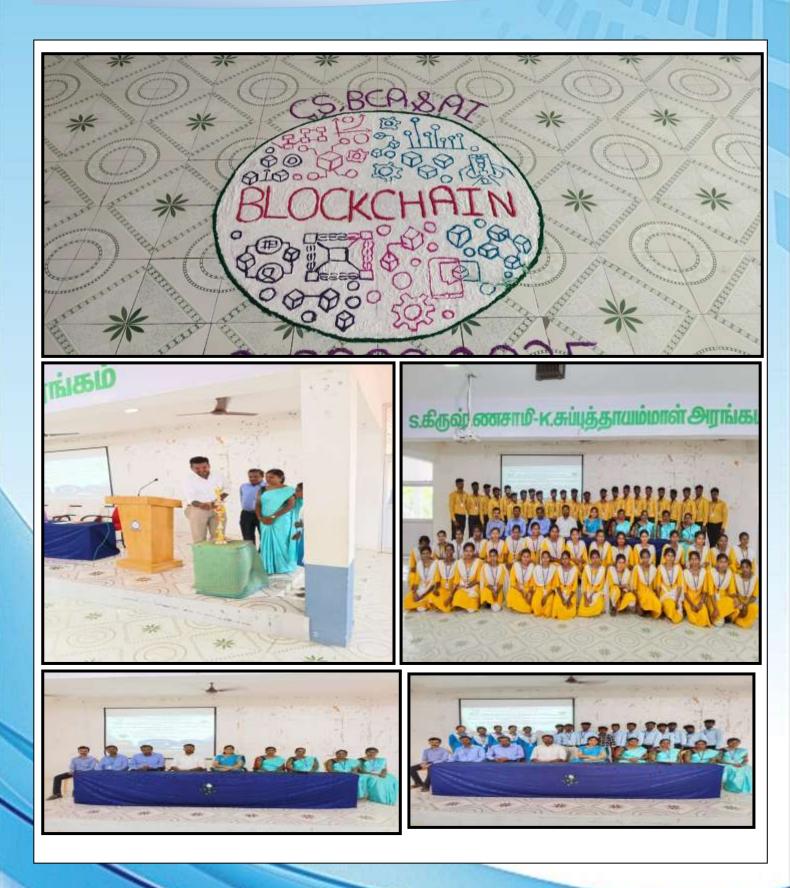

Guest Lecture on 05-02-2025

The Department of CS, BCA, AI organized a Seminar on Block Chain Technology on 05.02.2025