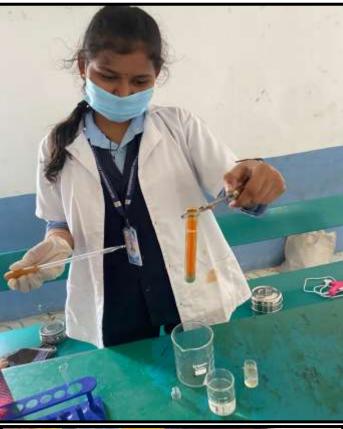

## SCIENCE EXPO 2025

In Our SKAASC College, our department Students participated in the Science exhibition held on 28.02.2025. In that day, students eagerly participated and made many Science models on the subjects of maths and physics, and they learned many from the other Science department models. So, it was very useful to our students.

**SKAASC | Dept. of Chemistry** 

SCIENCE EXPO 2025

The Department of Chemistry had organized '**SKAASC SCIENCE EXPO'** on the title of "Motivate students to think outside the box". Students participated enthusiastically and displayed their own talents.