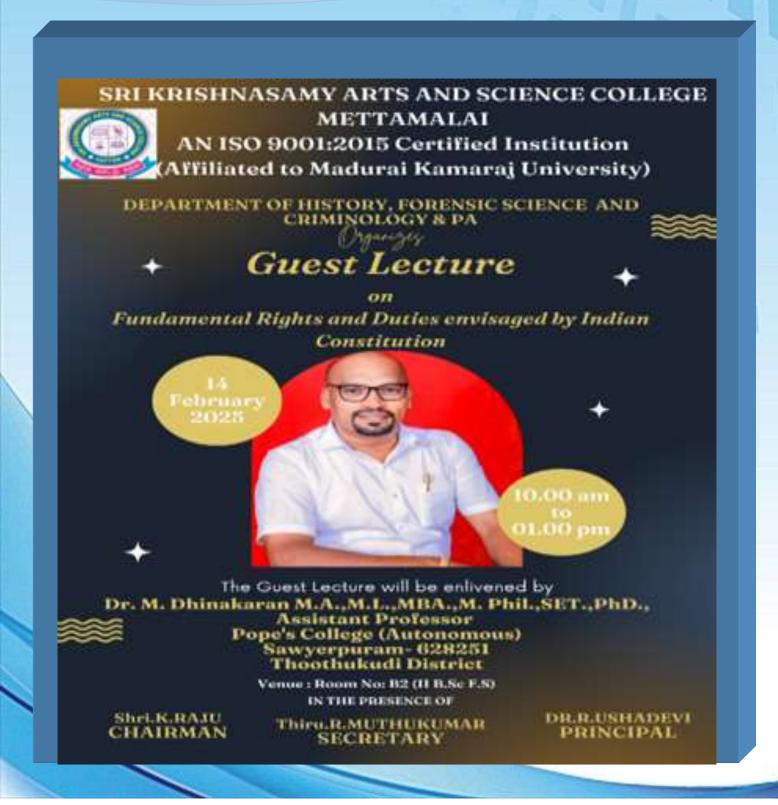

8. Hanikandan III BEA

P. Rajalakshmi III BBA

P. Kauthiga III BA (English)

I. Praba ADB III

5. Anneths Rama III B.Com (CA)

S. Nami Kandan 15 8.Com (CA)

Guest Lecture on 14-02-2025

The Department of criminology and police administration organized a Guest Lecture on "Fundamental rights and duties envisaged by the Indian Constitution" on 14.02.2025 by inviting the Resource Person Dr. M. Dhinakaran, Assistant Professor, Pope's college (Autonomous), Thoothukudi. The presidential address was delivered by our respected Principal, Dr. R. Ushadevi. Students gained lots of information regarding the constitution, fundamental rights, and Indian laws from the guest lecture.

#### **SKAASC | Dept. of Forensic Science**

Guest Lecture on 14-02-2025

The Department of Forensic Science organized a Guest Lecture on "Fundamental rights and duties envisaged by the Indian Constitution" on 14.02.2025 by inviting the Resource Person Dr. M. Dhinakaran, Assistant Professor, Pope's college (Autonomous), Thoothukudi. The presidential address was delivered by our respected Principal, Dr. R. Ushadevi. Students gained lots of information regarding the constitution, fundamental rights, and Indian laws from the guest lecture.