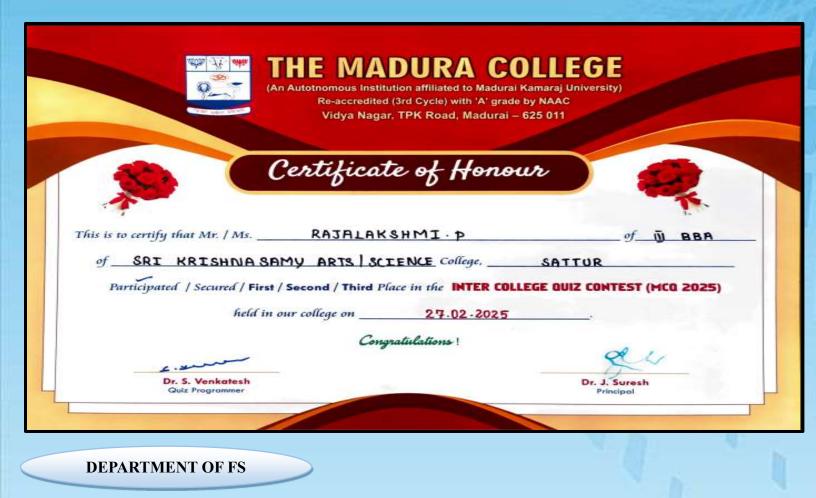

## Department of Math's

Our department students got a participation certificate for participating in the Inter college quiz contest-2025 held at The Madura College, Madurai on 27.02.2025

Our department students were involved in our college program to make awareness about Tamil Mozhi by standing to make the word "jkpo;" On 28.02.2025.