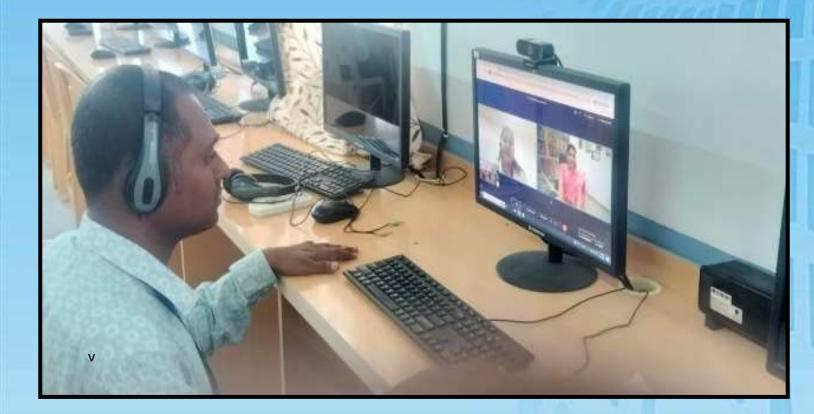

## **STAR PERFORMER**

Staff

C

Dr. M. Sivakumar (Head of the Department) Business Administration. He had attended the Viva-Voice on 30th January 2025 in the Thesis Tile: A Study on Financial Planning and Investment pattern of Women faculties in self-financing colleges with special reference to Coimbatore district Ph.D. in management Finance. **Students Attending Virtual Drive at Sutherland** 