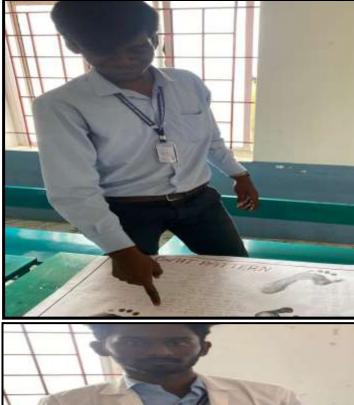

#### **SKAASC | Dept. of Forensic Science**

Guest Lecture on 14-02-2025

The Department of Forensic Science organized a Guest Lecture on "Fundamental rights and duties envisaged by the Indian Constitution" on 14.02.2025 by inviting the Resource Person Dr. M. Dhinakaran, Assistant Professor, Pope's college (Autonomous), Thoothukudi. The presidential address was delivered by our respected Principal, Dr. R. Ushadevi. Students gained lots of information regarding the constitution, fundamental rights, and Indian laws from the guest lecture.

Industrial visit on 25-02-2025

. I and II BSc. Forensic science students went for a one-day industrial visit to the session court Srivilliputhur Court Complex on 25.02.2025.

## SCIENCE EXPO 2025

National Science Day was celebrated on 28.02.2025 by organizing a Science Expo in which the students showcased their ideas and innovations.