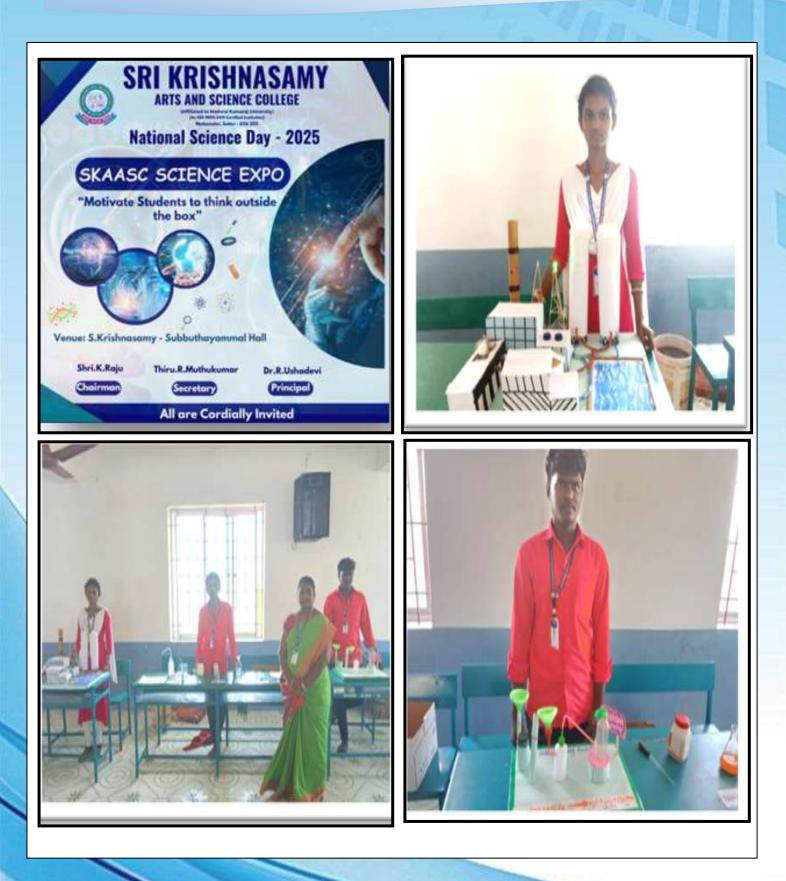

## SCIENCE EXPO 2025

In Our SKAASC College, our department Students participated in the Science exhibition held on 28.02.2025. In that day, students eagerly participated and made many Science models on the subjects of maths and physics, and they learned many from the other Science department models. So, it was very useful to our students.

**SKAASC | Dept. of Chemistry** 

SCIENCE EXPO 2025

The Department of Chemistry had organized '**SKAASC SCIENCE EXPO'** on the title of "Motivate students to think outside the box". Students participated enthusiastically and displayed their own talents.