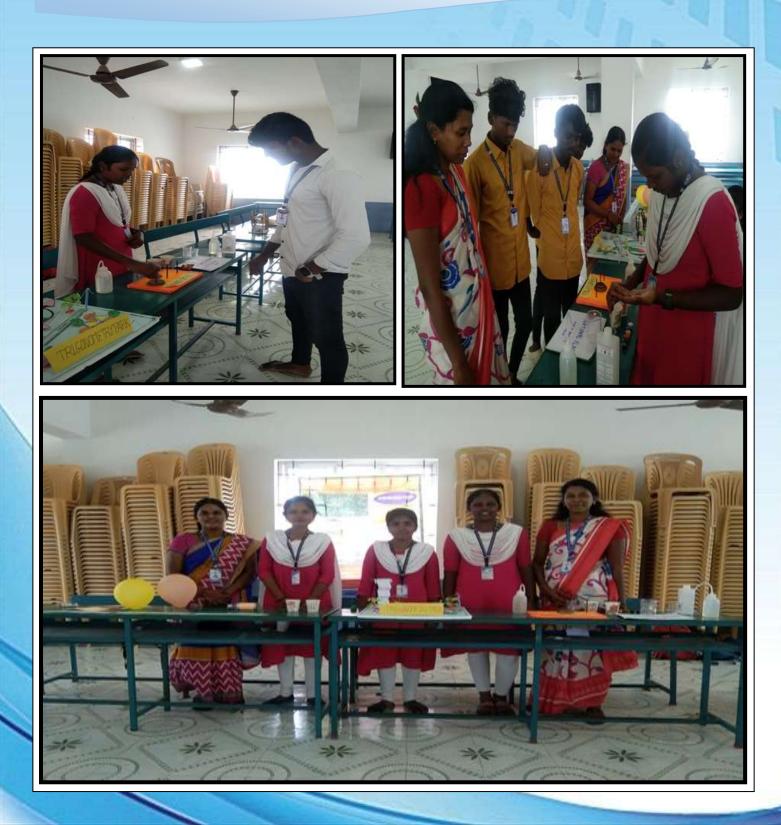

## SCIENCE EXPO 2025

In Our SKAASC College, our department Students participated in the Science exhibition held on 28.02.2025. In that day, students eagerly participated and made many Science models on the subjects of maths and physics, and they learned many from the other Science department models. So, it was very useful to our students.

**SKAASC | Dept. of Chemistry** 

SCIENCE EXPO 2025

The Department of Chemistry had organized '**SKAASC SCIENCE EXPO'** on the title of "Motivate students to think outside the box". Students participated enthusiastically and displayed their own talents.