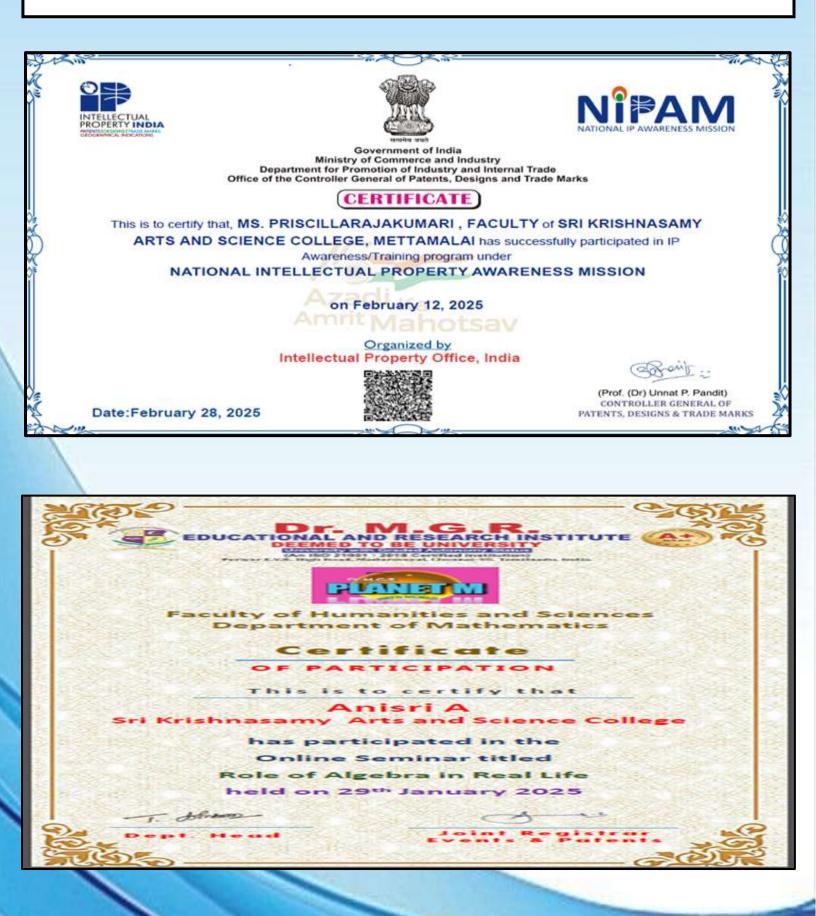

2) Dr. R.Praveena, Participated in AI Awareness Training Program under National Intellectual Property Awareness Mission on 12.02.2025

**3) M. Premalakshmi** Participated in one-day National Seminar on "New Business Perspectives in the ERA of Artificial Intelligence" held on 04.02.2025 organized by the Department of Commerce, Tirunelveli

Participated in AI Awareness Training Program under National Intellectual Property Awareness Mission on 12.02.2025

 S.Paramasivan Participation Certificate for Customer Awareness Program held on 25.02.2025, Organized by Dindigul district Customer Awareness Program.

\*\*\* VI-Visually Impaired, HI- Hearing Impaired, LM-Locomotor Disability, OD-Other Disability

Dated: 22.02.2025

Director (Exams), NTA

14) Ms.Pricillarajajumari participate in National Intellectual Property Awareness Mission