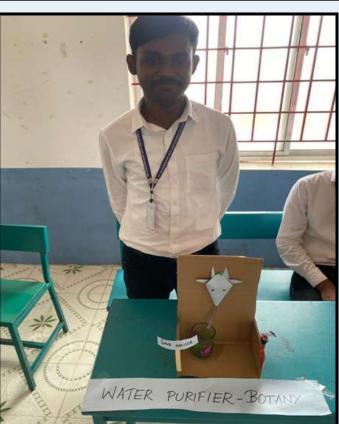

## SCIENCE EXPO 2025

In Our SKAASC College, our department Students participated in the Science exhibition held on 28.02.2025. In that day, students eagerly participated and made many Science models on the subjects of maths and physics, and they learned many from the other Science department models. So, it was very useful to our students.

**SKAASC | Dept. of Chemistry** 

SCIENCE EXPO 2025

The Department of Chemistry had organized '**SKAASC SCIENCE EXPO'** on the title of "Motivate students to think outside the box". Students participated enthusiastically and displayed their own talents.