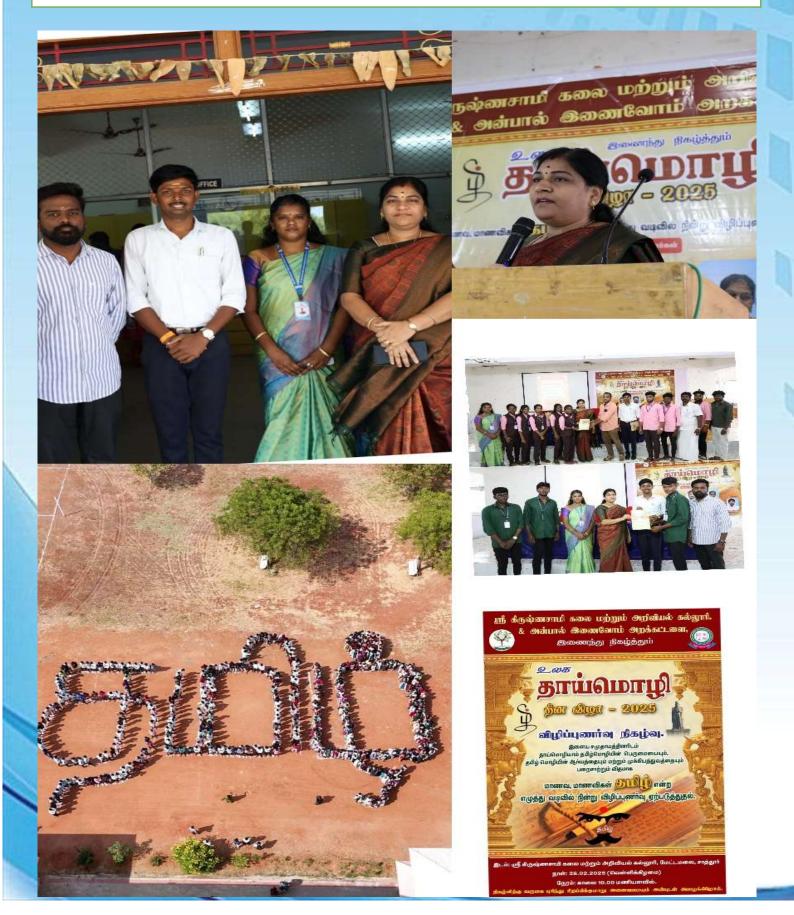

## Department of Math's

Our department students got a participation certificate for participating in the Inter college quiz contest-2025 held at The Madura College, Madurai on 27.02.2025

Our department students were involved in our college program to make awareness about Tamil Mozhi by standing to make the word "jkpo;" On 28.02.2025.

Students have participated in Ulaga Thaimozhi thina vizha-2025 organized in Sri Krishnasamy Arts and Science College and Anbil Inaivom Foundation on 28.02.2025. Students' name list follows as:

**Department of** 