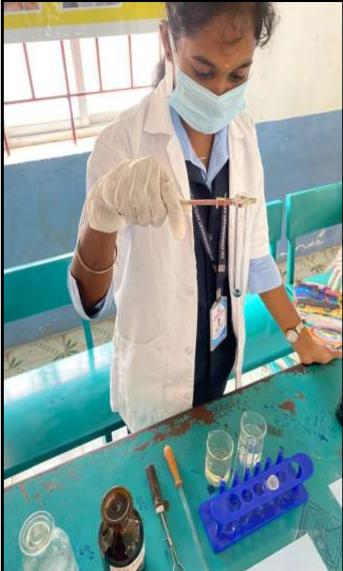

## SCIENCE EXPO 2025

In Our SKAASC College, our department Students participated in the Science exhibition held on 28.02.2025. In that day, students eagerly participated and made many Science models on the subjects of maths and physics, and they learned many from the other Science department models. So, it was very useful to our students.

**SKAASC | Dept. of Chemistry** 

SCIENCE EXPO 2025

The Department of Chemistry had organized '**SKAASC SCIENCE EXPO'** on the title of "Motivate students to think outside the box". Students participated enthusiastically and displayed their own talents.