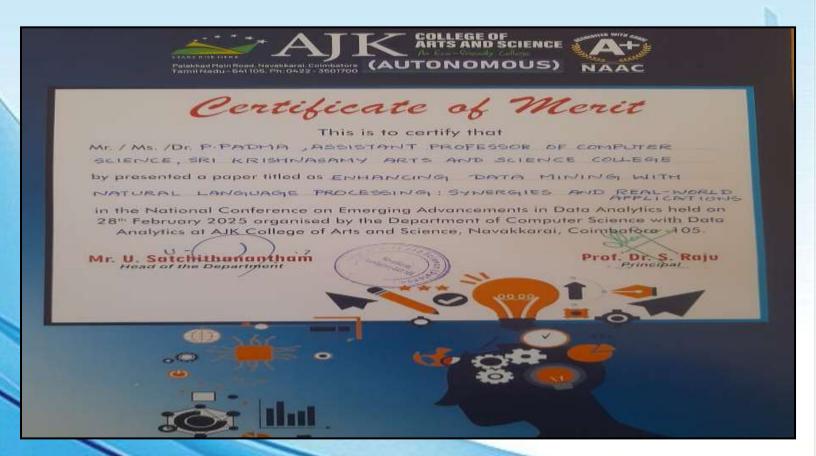

7) Mrs.P.Padma Participated in a National conference on Emerging Advancements in Data Analytics held on 28 February 2025 organized by AJK of Arts and science college, Coimbatore.

8) Mr.M.Viswanathan Participated in UmagineTN, Organized by the Department of IT & DS on 09.01.2025 & 10.01.2025