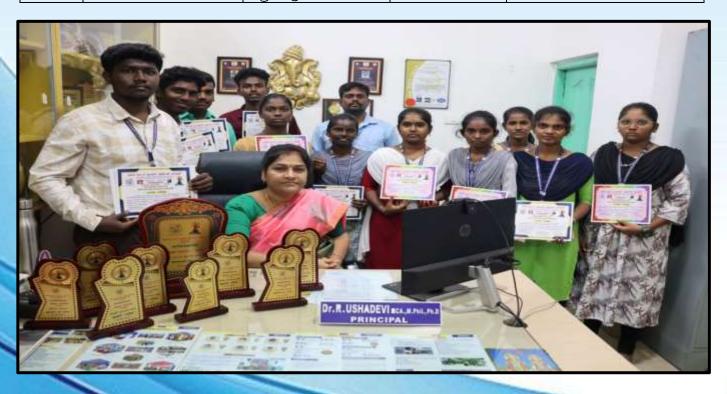

**12)** Mr.P.Srikumaran Participated in UmagineTN, Organized by the Department of IT & DS on 09.01.2025 & 10.01.2025

**13)** Ms. Gouri S Raj of the Department of Forensic Science cracked UGC NET 2024 for the second time by qualifying for Assistant Professor.