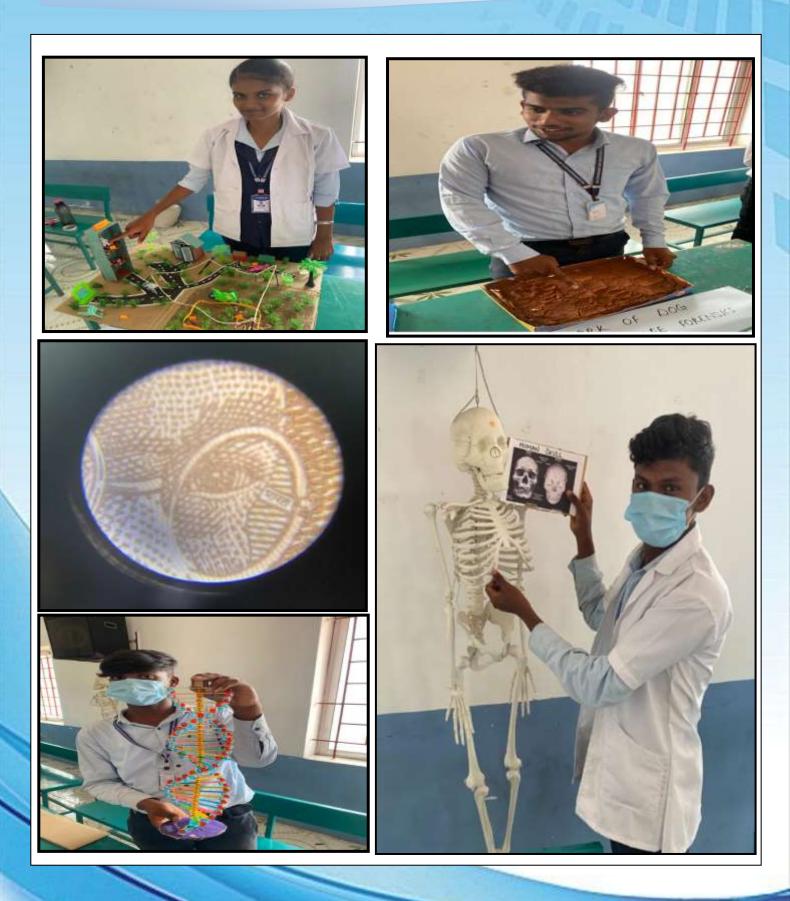

## SCIENCE EXPO 2025

In Our SKAASC College, our department Students participated in the Science exhibition held on 28.02.2025. In that day, students eagerly participated and made many Science models on the subjects of maths and physics, and they learned many from the other Science department models. So, it was very useful to our students.

#### Our Department Science Expo Celebration on 28.02.2025.

## SCIENCE EXPO 2025

National Science Day was celebrated on 28.02.2025 by organizing a Science Expo in which the students showcased their ideas and innovations.