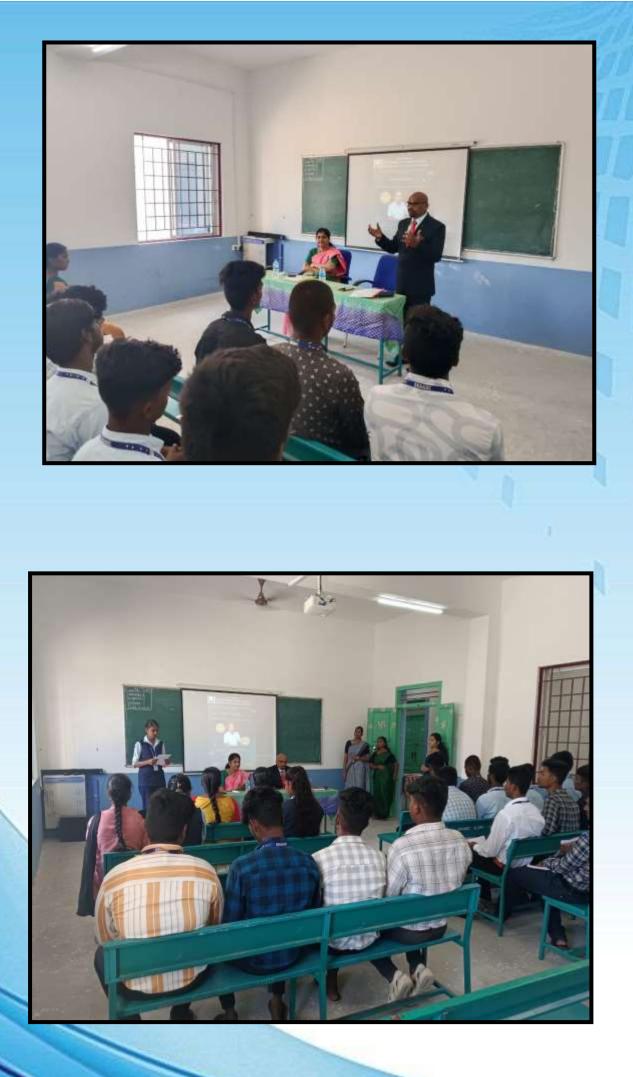

8. Hanikandan III BEA

P. Rajalakshmi III BBA

P. Kauthiga III BA (English)

I. Praba ADB III

5. Anneths Rama III B.Com (CA)

S. Nami Kandan 15 8.Com (CA)

Guest Lecture on 14-02-2025

The Department of criminology and police administration organized a Guest Lecture on "Fundamental rights and duties envisaged by the Indian Constitution" on 14.02.2025 by inviting the Resource Person Dr. M. Dhinakaran, Assistant Professor, Pope's college (Autonomous), Thoothukudi. The presidential address was delivered by our respected Principal, Dr. R. Ushadevi. Students gained lots of information regarding the constitution, fundamental rights, and Indian laws from the guest lecture.

#### **SKAASC | Dept. of Forensic Science**

Guest Lecture on 14-02-2025

The Department of Forensic Science organized a Guest Lecture on "Fundamental rights and duties envisaged by the Indian Constitution" on 14.02.2025 by inviting the Resource Person Dr. M. Dhinakaran, Assistant Professor, Pope's college (Autonomous), Thoothukudi. The presidential address was delivered by our respected Principal, Dr. R. Ushadevi. Students gained lots of information regarding the constitution, fundamental rights, and Indian laws from the guest lecture.